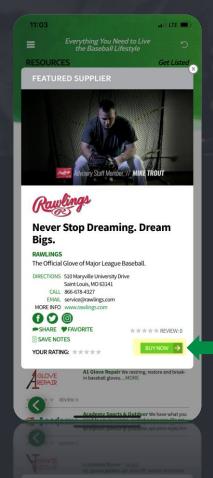

### **Call-to-Action Button**

Uses in-app browser to drive user to purchase, find locations, etc.