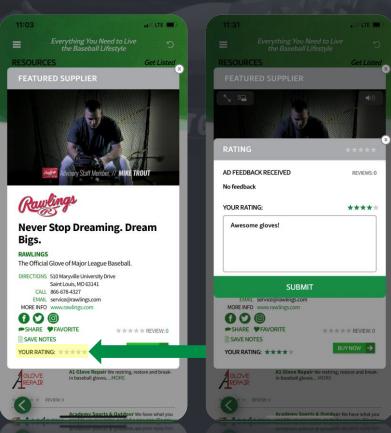

### **Your Rating**

Each user may enter a rating and post their own review (moderated)