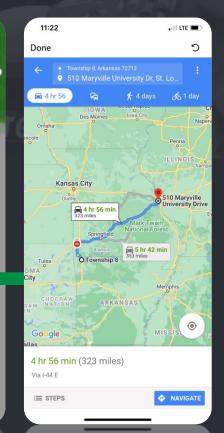

### **Directions/Address**

Uses address on file and/or geolocating to provide directions

Call 11:45 .비후 🗆 **Never Stop Dreaming. Dream** Bigs. The Official Glove of Major League Baseball. DIRECTIONS 510 Maryville University Drive Saint Louis, MO 63141 CALL 866-678-4327 EMAIL service@rawlings.com MORE INFO www.rawlings.com **60** \*\*\*\* REVIEW: 0 SAVE NOTES Call (866) 678-4327 Cancel