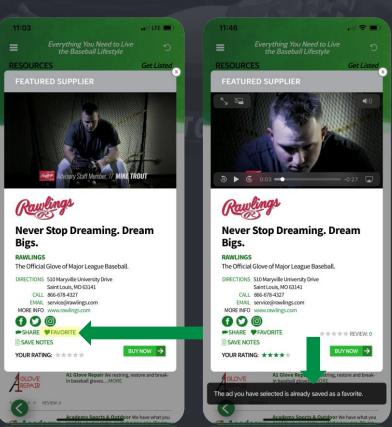

### **Favorite**

Saves to user's Favorites page for easy future reference

**Save Notes** 

DIRECTIONS 510 Maryville University Drive

EMAIL service@rawlings.com

CALL 866-678-4327

MORE INFO www.rawlings.com

**6 9 0** 

SAVE NOTES

SHARE ♥ FAVORITE

YOUR RATING: \*\*\*\*

Saint Louis, MO 63141

Saves notes to user's Favorites page for easy future reference

**Reviews** 

See other user's ratings and reviews (moderated)