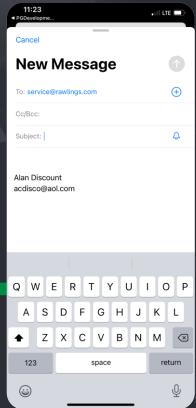

Initiates phone call with just a tap

Opens and pre-populates email client

ZXCVBNM