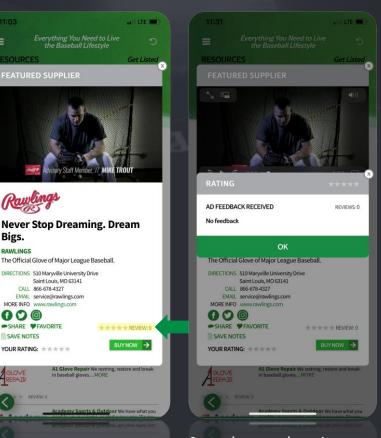

SAVE NOTES

SHARE ♥ FAVORITE

YOUR RATING: \*\*\*\*

Saint Louis, MO 63141

Saves notes to user's Favorites page for easy future reference

**Reviews** 

See other user's ratings and reviews (moderated)

### **Your Rating**

Each user may enter a rating and post their own review (moderated)