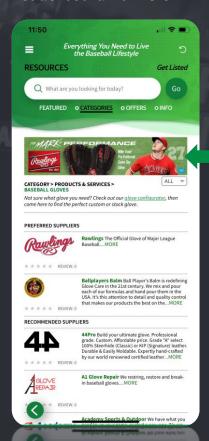

### Listing Page

Listings Prioritized by Type of Ad, then Alpha Approx. 200 Categories

### **Recommended** Listing

Default Listing – Base Ad (Vast Majority of Listings)

### **Upgraded** Listing

Adds Slideshow (up to 9 Images max)

### **Preferred** Listing

Adds Half Page Custom Photo/Ad

### **Featured** Listing

Adds Video – (player pops out to full screen)