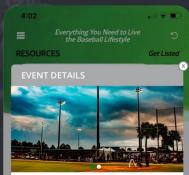

### Individual Event Details

2021 PGBA FROZEN ROPES CLASSIC Where talent goes, professional scouts and top college recruiters are sure to follow, and Perfect Game can offer the best in baseball increased exposure, insight & professionalism to propel them through their baseball careers. The PGBA Frozen Ropes Classic is for underclass teams 11U-14U.

Date(s): February 8 - 9, 2021 Time(s): Play starts as early as 8:00 am on 02/08/21 Guarantee: 3 games (Weather Permitting) Age Levels: 2024 graduates or younger (or born after 05/01/15) equirements: Metal Bats Only - see Bat Restrictions Lodging: All traveling teams are required to stay in host hotels Venue Info: Coolers allowed; Gate fee applies \$10.00 per person/day DIRECTIONS Boombah Sports Complex, F. Lake Mary Blvd., Sanford, FL CALL Venue: 407-665-2050: Perfect Game: 407-518-1412 EMAIL tak@pgyouthfl.com MORE INFO 00 SHARE FAVORITE \*\*\*\* REVIEWS: 52 SAVE NOTES MORE INFO -> YOUR RATING