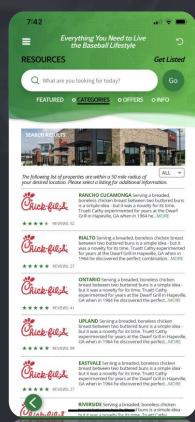

#### CHICK-FIL-A

Serving a breaded, boneless chicken breast between two buttered buns is a simple idea-but it was a novely for its time. Truett Cathy experimented for years at the Dwarf Grill in Hapeville, GA when in 1964, he arrived at the perfect recipe. That day, the Chick-fil-A<sup>®</sup> Chicken Sandwich was born.

### **Individual Location Details**

EPICK-PICA - RAINCHO COCRAMONAA (4.6 miles) Serving a breaded, boneless chicken breast between two buttered buns is a simple idea-but it was a novelty for its time. Truett Cathy experimented for years at the Dwarf Grill in Hapeville, GA when in 1964, he arrived at the perfect recipe. That day, the Chick-fil-A<sup>®</sup> Chicken Sandwich was born. DIRECTIONS 12190 Foothill Boulevard, Rancho Cucmaonga, CA 91739