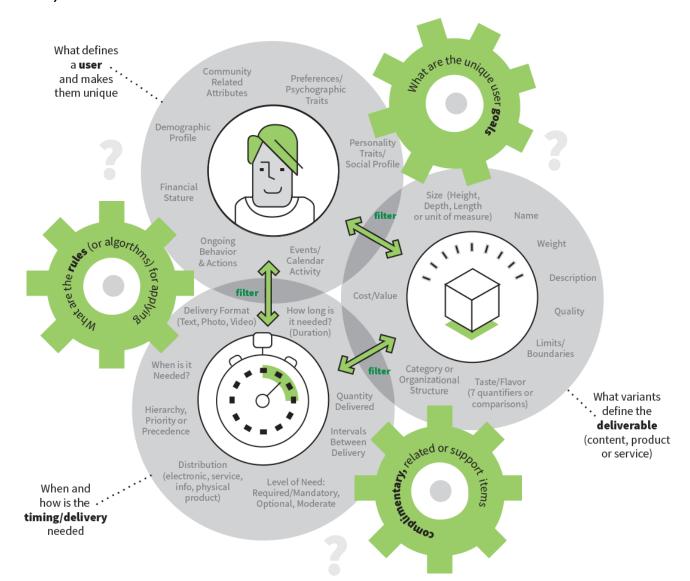

### data mapping (intelligent data)

#### What is an Intelligent App Asset?

- Starts with a Large Pool of Related Core Data
- Core Data is "Raw" (on its Own Is Not "Intelligent")
- Assigned a Unique Set of Data Dimensions
- "Intelligent" Data Values are Appended to Each Core Data Entry
- Result is a Super-Charged, Intelligent Data Set
- Intelligent Data Supports Aligning User Needs/Goals with Actionable Outcomes

# Where Does "Intelligence" Information and the Related Rules for Prioritizing, Applying, etc. Come From?

- Partner Databases/Systems
- Industry Experts
- Industry Resources
- Licensed Information
- Internal Research/Analysis

the ultimate,
hyper-targeted
match between
an individual user,
what they need
and when they need it.