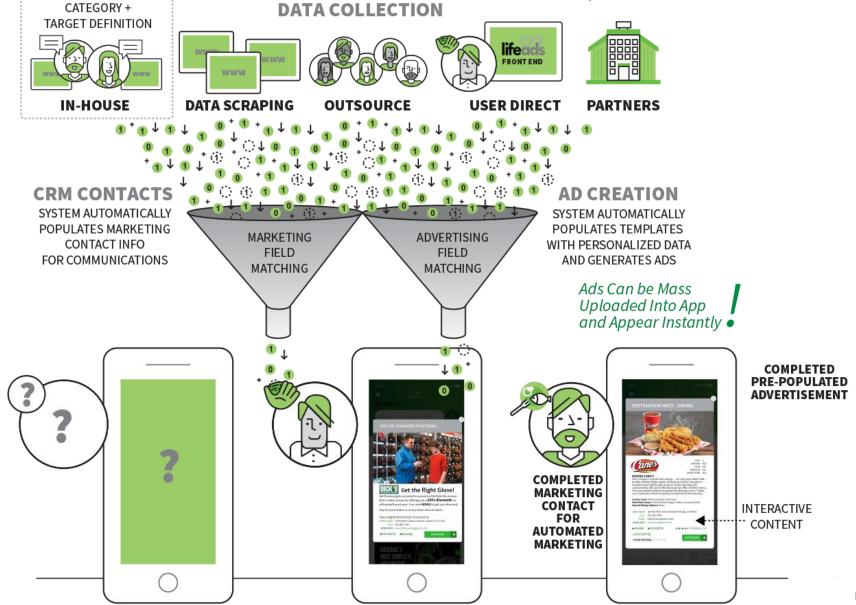

### data mapping (intelligent data)

#### What is an Intelligent App Asset?

- Starts with a Large Pool of Related Core Data
- Core Data is "Raw" (on its Own Is Not "Intelligent")
- Assigned a Unique Set of Data Dimensions
- "Intelligent" Data Values are Appended to Each Core Data Entry
- Result is a Super-Charged, Intelligent Data Set
- Intelligent Data Supports Aligning User Needs/Goals with Actionable Outcomes

# Where Does "Intelligence" Information and the Related Rules for Prioritizing, Applying, etc. Come From?

- Partner Databases/Systems
- Industry Experts
- Industry Resources
- Licensed Information
- Internal Research/Analysis